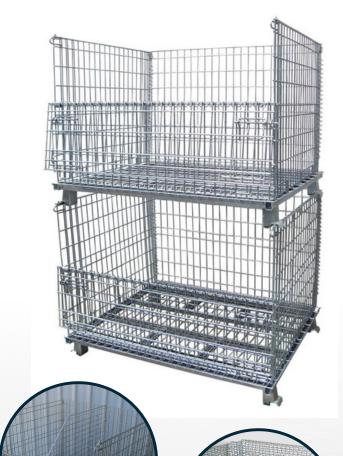

#### **Features & Benefits**

- Drop-down front gate with self-locking latches
- Zinc plated finish
- No detachable or loose parts
- All mesh construction excellent content visibility
- Collapsible and stackable
- Lockable lid and divider available

### Specifications Model 16640002

Int. Dimensions: 1160L x 960W x 720H (mm)
Ext. Dimensions: 1200L x 1000W x 900H (mm)

Load Capacity: 1000kg Unit Weight: 65kg

Model 16640009 - divider

Model 16640023 - lid