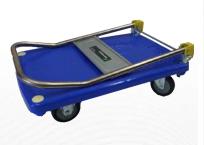

#### **Features & Benefits**

- Low maintenance plastic platform
- Sturdy yet lightweight construction
- Folding handle (single platform model)
- 2 x fixed, 2 x swivel wheels (125mmD)

## Specifications Model 12420027 (single platform)

Dimensions: 830L x 505W x 930H handle (mm) Load Capacity: 250kg Unit Weight: 11kg

Model 12420026 (double platform) Dimensions: 830L x 505W x 930H handle (mm) Load Capacity: 250kg Unit Weight: 15kg