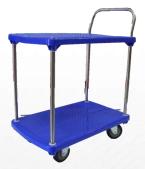

#### **Features & Benefits**

- Low maintenance plastic platform
- Sturdy yet lightweight construction
- Folding handle (single platform model)
- 2 x fixed, 2 x swivel wheels (125mmD)

## Specifications Model 12420027 (single platform)

Dimensions: 830L x 505W x 930H handle (mm) Load Capacity: 250kg Unit Weight: 11kg

Model 12420026 (double platform) Dimensions: 830L x 505W x 930H handle (mm) Load Capacity: 250kg Unit Weight: 15kg