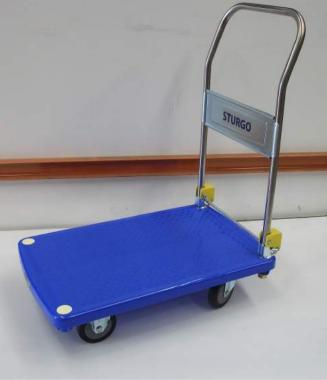

#### **Features & Benefits**

- Low maintenance plastic platform
- Sturdy yet lightweight construction
- Folding handle (single platform model)
- 2 x fixed, 2 x swivel wheels (125mmD)

## Specifications Model 12420027 (single platform)

Dimensions: 830L x 505W x 930H handle (mm) Load Capacity: 250kg Unit Weight: 11kg

Model 12420026 (double platform) Dimensions: 830L x 505W x 930H handle (mm) Load Capacity: 250kg Unit Weight: 15kg